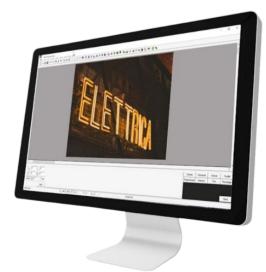

# What does REACH Signage Studio do?

Effective collaboration between Signage designers, prototype technical team members, manufacturing team members and marketers is critical to shortening Signage product development time cycles and delivering Signage products to customers at the right time.

REACH Signage Studio drastically cuts down signage product development cycle times while enabling significant savings of resources.

Using REACH Signage Studio, you can create real like digital, virtual Signage early on helping you decide which ones to put into production.